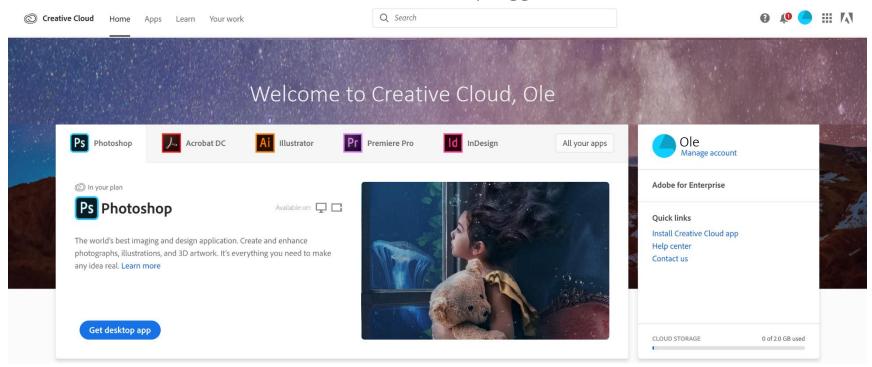

GE FACULTY & STAFF



#### **Adobe Creative Cloud**

#### \*Important\*

As a result of campus closure, faculty & staff access to Adobe Creative Cloud in not available on campus.

Adobe has provided **temporary** at-home access for students and faculty, so that they can continue their work remotely.

Please follow the instructions below to gain access to Creative Cloud Desktop Apps on your personal device.

Step 1: Visit <a href="https://creativecloud.adobe.com">https://creativecloud.adobe.com</a>.



Step 2: Your sign in email for Adobe Creative Cloud is in this format

VikinglDnumber@lbcc.edu.

Ex: 0123456@lbcc.edu

Step 3: Afterwards, click continue.



Step 4: Enter your <u>Viking Student ID number</u> and <u>Password</u>.



#### Congratulations !!!

You have successfully logged in.



#### Questions?

If you would like help with the process, or have any other LBCC Technology questions, feel free to contact us!

Phone: (562) 938-4357

Email: helpdesk@lbcc.edu