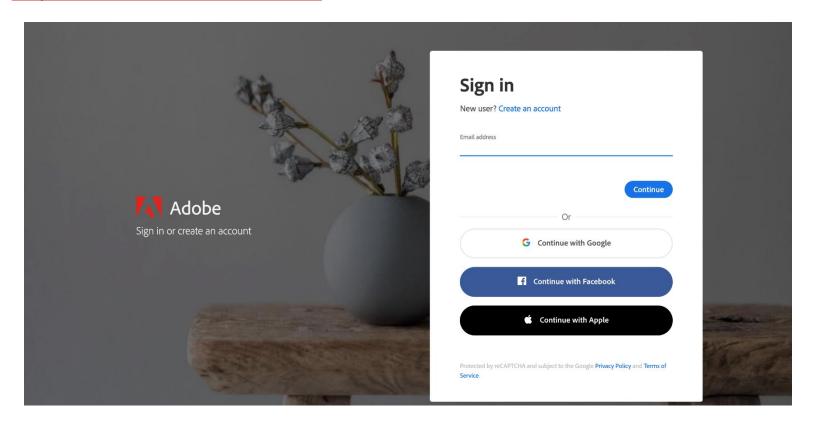

Please follow the instructions below to gain access to Creative Cloud Desktop Apps on your personal device.

Step 1: Visit <a href="https://creativecloud.adobe.com">https://creativecloud.adobe.com</a>.

Step 2: Your sign in email for Adobe Creative Cloud is in this format