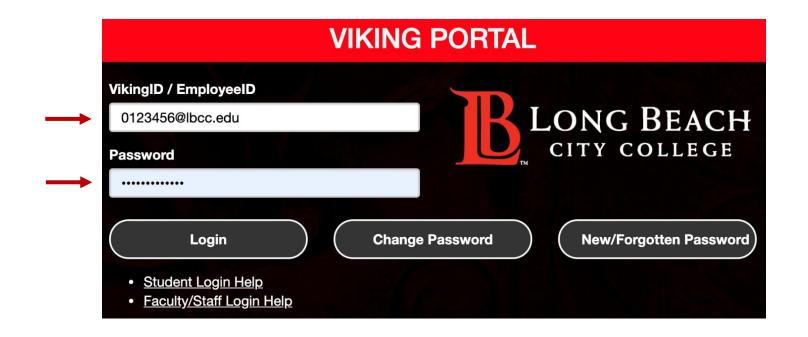

VikinglDnumber@lbcc.edu.

Ex: 0123456@lbcc.edu

Step 3: Afterwards, click continue.

Step 4: Enter your <u>Viking Student ID number</u> and <u>Password</u>.