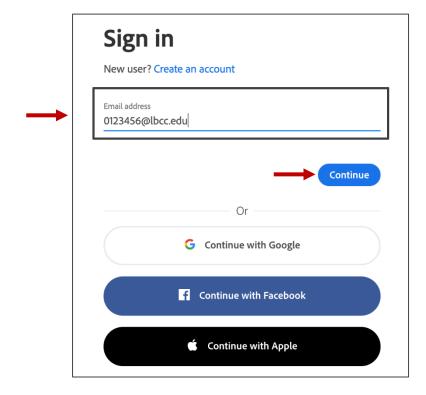

Please follow the instructions below to gain access to Creative Cloud Desktop Apps on your personal device.

Step 1: Visit <a href="https://creativecloud.adobe.com">https://creativecloud.adobe.com</a>.

Step 2: Your sign in email for Adobe Creative Cloud is in this format

VikinglDnumber@lbcc.edu.

Ex: 0123456@lbcc.edu

Step 3: Afterwards, click continue.

Step 4: Enter your <u>Viking Student ID number</u> and <u>Password</u>.